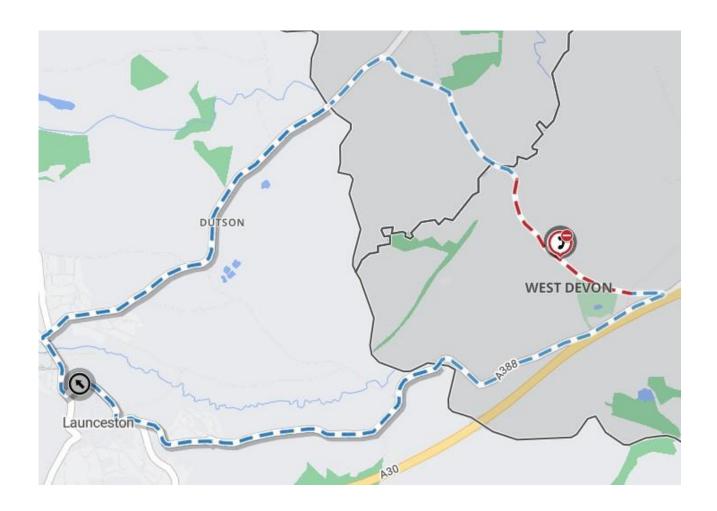

# ROAD FROM LIFTONDOWN CROSS TO HEALE BRIDGE, LIFTONDOWN

The alternative, signed, route for vehicles will be via - A388 BETWEEN DOCKACRE ROAD AND POLSON BRIDGEA388 BETWEEN COUNTY BOUNDARY AND DUTSON ROAD, ROAD FROM JAYS CROSS TO NETHER BRIDGE,